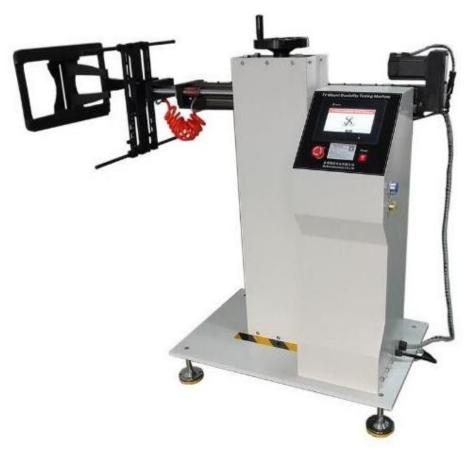

## **Desk Drawer Slides Durability Testing Equipment**

## **Application**

This machine is suitable for testing the durability of the drawer slide mounted on the furniture. It can also set the force value to carry out the destructive test and measure the push-pull of the drawer.

## **Technical parameters**

- 1.Accommodate up to a 12 (305mm) deep drawer
- 2.Accommodate "soft close" slides
- 3. Have the ability to adjust the stroke within 12 (3mm)
- 4. Have a minimum of 12 (305mm) of vertical adjustment
- 5.Can handle maximum load of 300 lb (135kg)
- 6. Speed rate between 0-.25 m/s.
- 7. Have a stroke counting device with failure notification and automatic stop with the number of successful completed cycles recorded
- 8. Have the ability to test a free standing application or application where the slides are already mounted in the application.
- 9.Designed for a minimum 15 million cycle life expectancy
- 10.Servo actuator
- 11.CE certified

| Slide size         | 10-24 (250-610mm) long       |
|--------------------|------------------------------|
| Stroke             | 600mm                        |
| Drawer widths      | 10-24 (250-610mm) adjustable |
| Controller         | PLC+ touch screen            |
| Load cell capacity | 200KG                        |